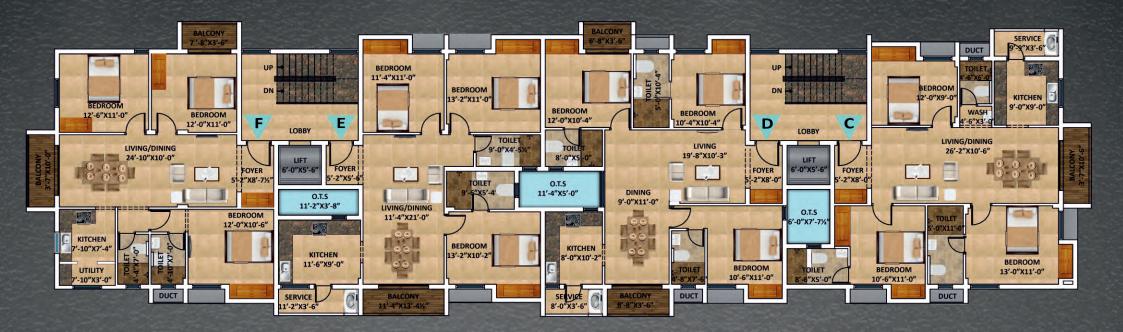

## Block "A"

| Area Statement - Block A |                  |             |             |                       |  |  |  |
|--------------------------|------------------|-------------|-------------|-----------------------|--|--|--|
| Apartment                | Areas in Sq. Ft. |             |             |                       |  |  |  |
|                          | Carpet Area      | Plinth Area | Common Area | Super Built - Up Area |  |  |  |
| А                        | 1064             | 1344        | 234         | 1578                  |  |  |  |
| В                        | 1136             | 1404        | 244         | 1648                  |  |  |  |

**Typical Floor Plan** 

## Block "B"

| Area Statement - Block B |                  |             |             |                       |  |  |
|--------------------------|------------------|-------------|-------------|-----------------------|--|--|
| Apartment                | Areas in Sq. Ft. |             |             |                       |  |  |
|                          | Carpet Area      | Plinth Area | Common Area | Super Built - Up Area |  |  |
| С                        | 989              | 1173        | 204         | 1377                  |  |  |
| D                        | 980              | 1174        | 204         | 1378                  |  |  |
| E                        | 951              | 1140        | 198         | 1338                  |  |  |
| F                        | 916              | 1075        | 187         | 1262                  |  |  |

E

W

Ν

S