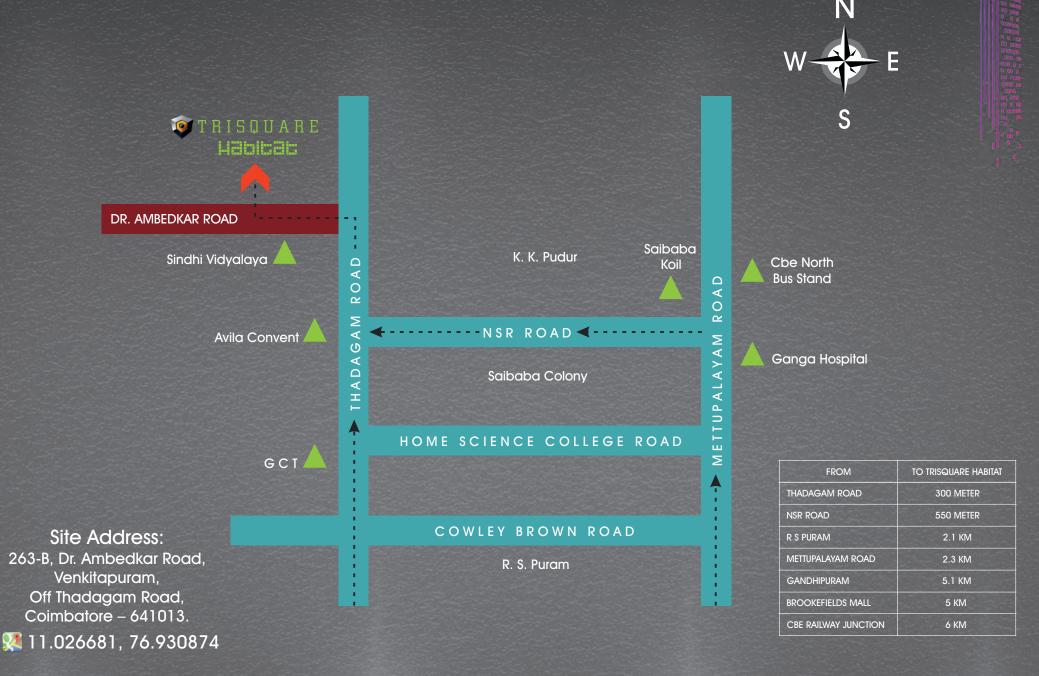

Common Area

- Granite with rustic tile combination for corridors
- Steps with granite tread & SS handrails
- Paver tiles for car park & paver blocks for drive way
- •LED lighting and supply thru solar recharged inverter

- Light weight thermal insulation concrete laid over terrace slab
  Pressed clay tiles finish for terrace
- •Entry to lobbies is controlled thru an access control system
- •24x7 CCTV Surveillance of ground floor area

#### Sanitaryware & C.P Fittings





### 🥑 T R I S Q U A R E

#### **On-Going Coimbatore Projects**



#### **Completed Projects**



Trisquare Kamal, Coimbatore.



Trisquare Vedha, Coimbatore.



Trisquare Felicity, Madurai.



Trisquare Prestige, Madurai.



Trisquare Pearl, Trichy.



Trisquare Grand, Madurai.



#### Location Map of Trisquare Habitat





# TRISQUARE

COIMBATORE | MADURAI | TRICHY | CHENNAI



TN/02/Building/0063/2018

Trisquare Properties Pvt. Ltd., 18/20, Sundaram Brothers Layout, Opp. All India Radio, Ramanathapuram, Trichy Road, Coimbatore - 641 045.



260/2017

### mktg@trisquare.co

### +91 - 73 73 73 71 66 +91 - 73 73 73 71 16

### www.trisquare.co

This brochure is conceptual and by no means a legal offering. The furniture shown in the layout is for visualization purpose only.