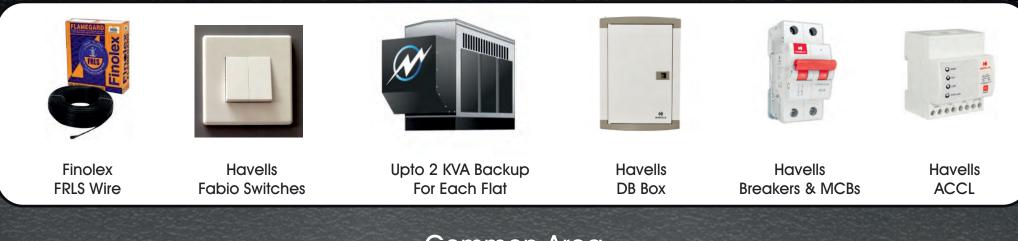

#### **Electrical**

#### Common Area

- Granite with rustic tile combination for corridors
- Steps with granite tread & SS handrails
- Paver tiles for car park & paver blocks for drive way
- •LED lighting and supply thru solar recharged inverter

- Light weight thermal insulation concrete laid over terrace slab
  Pressed clay tiles finish for terrace
- •Entry to lobbies is controlled thru an access control system
- •24x7 CCTV Surveillance of ground floor area