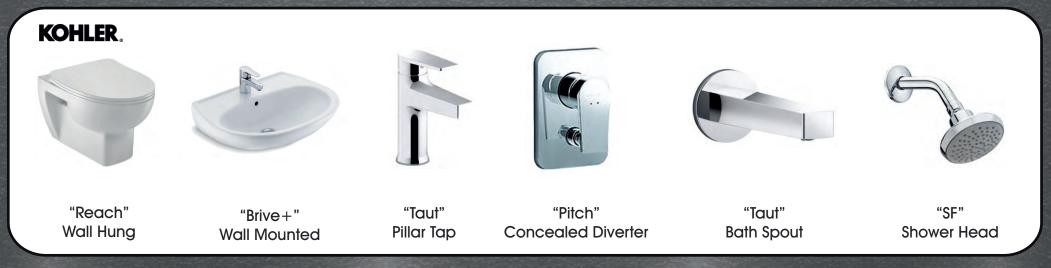

- •Full height glazed wall tiles for toilets
- Granite kitchen counter top

#### **Doors & Windows**

- African teak main door frame
- African teak main door shutter
- Country wood frame for internal doors
- Panel flush shutters for internal doors
- Openable UPVC windows









Drainage System

#### **Electrical**



#### Common Area

- Granite with rustic tile combination for corridors
- Steps with granite tread & SS handrails
- Paver tiles for car park & paver blocks for drive way
- •LED lighting and supply thru solar recharged inverter

- Light weight thermal insulation concrete laid over terrace slab
  Pressed clay tiles finish for terrace
- •Entry to lobbies is controlled thru an access control system
- •24x7 CCTV Surveillance of ground floor area

#### Sanitaryware & C.P Fittings





### 🥑 T R I S Q U A R E

#### **On-Going Coimbatore Projects**



#### **Completed Projects**



Trisquare Kamal, Coimbatore.



Trisquare Vedha, Coimbatore.



Trisquare Felicity, Madurai.



Trisquare Prestige, Madurai.



Trisquare Pearl, Trichy.



Trisquare Grand, Madurai.



#### Location Map of Trisquare Habitat





# TRISQUARE

COIMBATORE | MADURAI | TRICHY | CHENNAI



TN/02/Building/0063/2018

Trisquare Properties Pvt. Ltd., 18/20, Sundaram Brothers Layout, Opp. All India Radio, Ramanathapuram, Trichy Road, Coimbatore - 641 045.



260/2017

### mktg@trisquare.co

### +91 - 73 73 73 71 66 +91 - 73 73 73 71 16

### www.trisquare.co

This brochure is conceptual and by no means a legal offering. The furniture shown in the layout is for visualization purpose only.