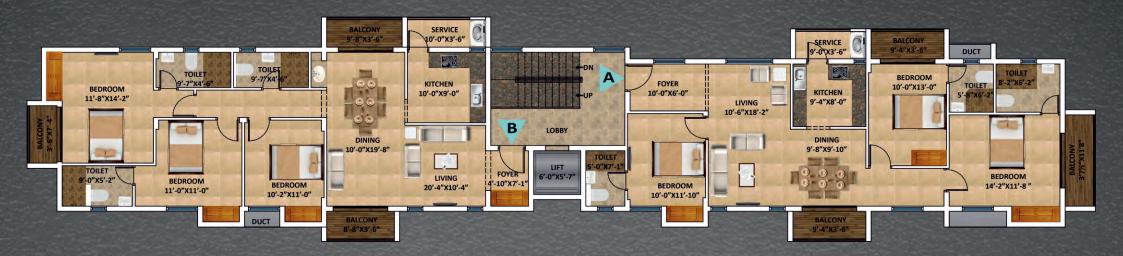

0

0

V TRISUUARE

Habibab

Near Avila Convent I Coimbatore

16.25

Typical Floor Plan

**Typical Floor Plan** 

## Block "A"

| Area Statement - Block A |                  |             |             |                       |  |  |  |
|--------------------------|------------------|-------------|-------------|-----------------------|--|--|--|
| Apartment                | Areas in Sq. Ft. |             |             |                       |  |  |  |
|                          | Carpet Area      | Plinth Area | Common Area | Super Built - Up Area |  |  |  |
| А                        | 1064             | 1344        | 234         | 1578                  |  |  |  |
| В                        | 1136             | 1404        | 244         | 1648                  |  |  |  |

## Block "B"

| Area Statement - Block B |                  |             |             |                       |  |  |
|--------------------------|------------------|-------------|-------------|-----------------------|--|--|
| Apartment                | Areas in Sq. Ft. |             |             |                       |  |  |
|                          | Carpet Area      | Plinth Area | Common Area | Super Built - Up Area |  |  |
| С                        | 989              | 1173        | 204         | 1377                  |  |  |
| D                        | 980              | 1174        | 204         | 1378                  |  |  |
| E                        | 951              | 1140        | 198         | 1338                  |  |  |
| F                        | 916              | 1075        | 187         | 1262                  |  |  |